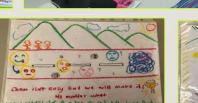

## **HOW IT GOES?**

- I. 5 10 minutes of STEM Art Therapy
- I session or multiple sessions 2.
- **Based on sub-topics in STEM** 3.
- **Group work (preferably in pairs)** 4.
- **I-minute sharing**

Batch 18/19:191 Students Batch 19/20: 186 Students

MPA

STEM Art Therapy outputs from Stream Inspire were displayed at a gallery for charity in collaboration with LMC \_ibrary & Centre of Excellence and UMSKAL Autism Development Centre. The fund amounted to **RM322 was** donated to UMSKAL Autism Development Centre.