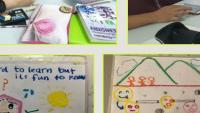

## **HOW IT GOES?**

- I. 5 10 minutes of STEM Art Therapy
- I session or multiple sessions 2.
- **Based on sub-topics in STEM** 3.
- **Group work (preferably in pairs)** 4.
- **I-minute sharing**

Batch 18/19:191 Students Batch 19/20: 186 Students

MPA

STEM Art Therapy outputs from Stream Inspire were displayed at a gallery for charity in collaboration with LMC \_ibrary & Centre of Excellence and UMSKAL Autism Development Centre. The fund amounted to **RM322 was** donated to UMSKAL Autism Development Centre.