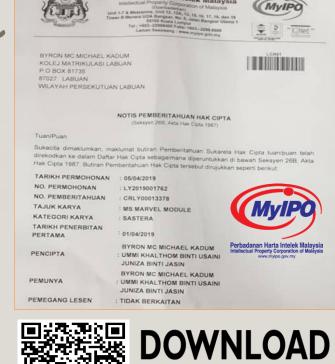

STREAM Empathize

- The Marvelists are trained to produce STEM artworks that will be beneficial for learning via **DESIGN THINKING METHOD**.
- Facilitators and The Marvelists conduct regular brainstorming sessions in order to create STEM artworks that will be effective in helping others to learn a certain area of STEM.
- **Tools: Google Classroom, Instagram, Adobe Photoshop, Pinterest** and etcetera.
- Initiation of Stream Aspire Club.
- Artworks are copyrighted with MyIPO.
- Shifting from Instagram to Pinterest.