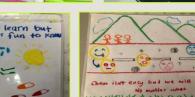

## **HOW IT GOES?**

- I. 5 10 minutes of STEM Art Therapy
- I session or multiple sessions 2.
- **Based on sub-topics in STEM** 3.
- **Group work (preferably in pairs)** 4.
- **I-minute sharing**

Batch 18/19:191 Students Batch 19/20: 186 Students

MPA

STEM Art Therapy outputs from Stream Inspire were displayed at a gallery for charity in collaboration with LMC \_ibrary & Centre of Excellence and UMSKAL Autism Development Centre. The fund amounted to **RM322 was** donated to UMSKAL Autism Development Centre.