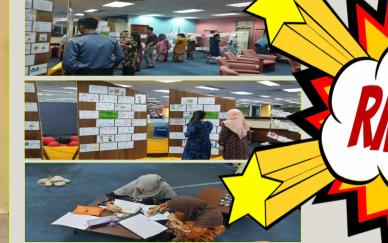

MPA

STEM Art Therapy outputs from Stream Inspire were displayed at a gallery for charity in collaboration with LMC \_ibrary & Centre of Excellence and UMSKAL Autism Development Centre. The fund amounted to **RM322 was** donated to UMSKAL Autism Development Centre.