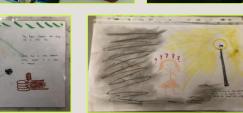

## **HOW IT GOES?**

- I. 5 10 minutes of STEM Art Therapy
- I session or multiple sessions 2.
- **Based on sub-topics in STEM** 3.
- **Group work (preferably in pairs)** 4.
- **I-minute sharing**

Batch 18/19:191 Students Batch 19/20: 186 Students

MPA

STEM Art Therapy outputs from Stream Inspire were displayed at a gallery for charity in collaboration with LMC \_ibrary & Centre of Excellence and UMSKAL Autism Development Centre. The fund amounted to **RM322 was** donated to UMSKAL Autism Development Centre.