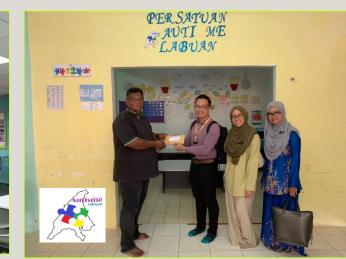

MPA

STEM Art Therapy outputs from Stream Inspire were displayed at a gallery for charity in collaboration with LMC \_ibrary & Centre of Excellence and UMSKAL Autism Development Centre. The fund amounted to **RM322 was** donated to UMSKAL Autism Development Centre.