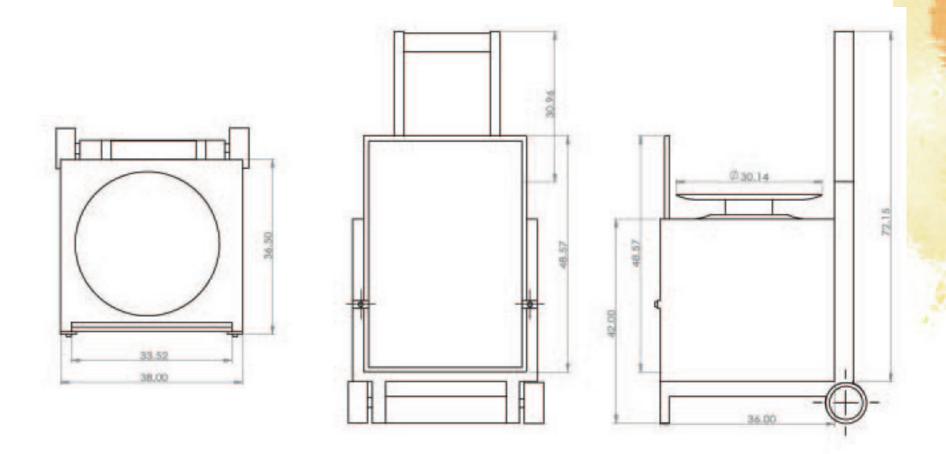

## **PRODUCT FEATURES**

### PRODUCT DESCRIPTION

The E.C.E.D (Easy Carry Easy Display) is a portable cabinet that contained a slot-in whiteboard, specifically designed for kindergarten teachers for exhibition and outdoor learning purposes. It is also a unique and exclusive product that provides spaces for students to display their action figures, toys, or presentation models.