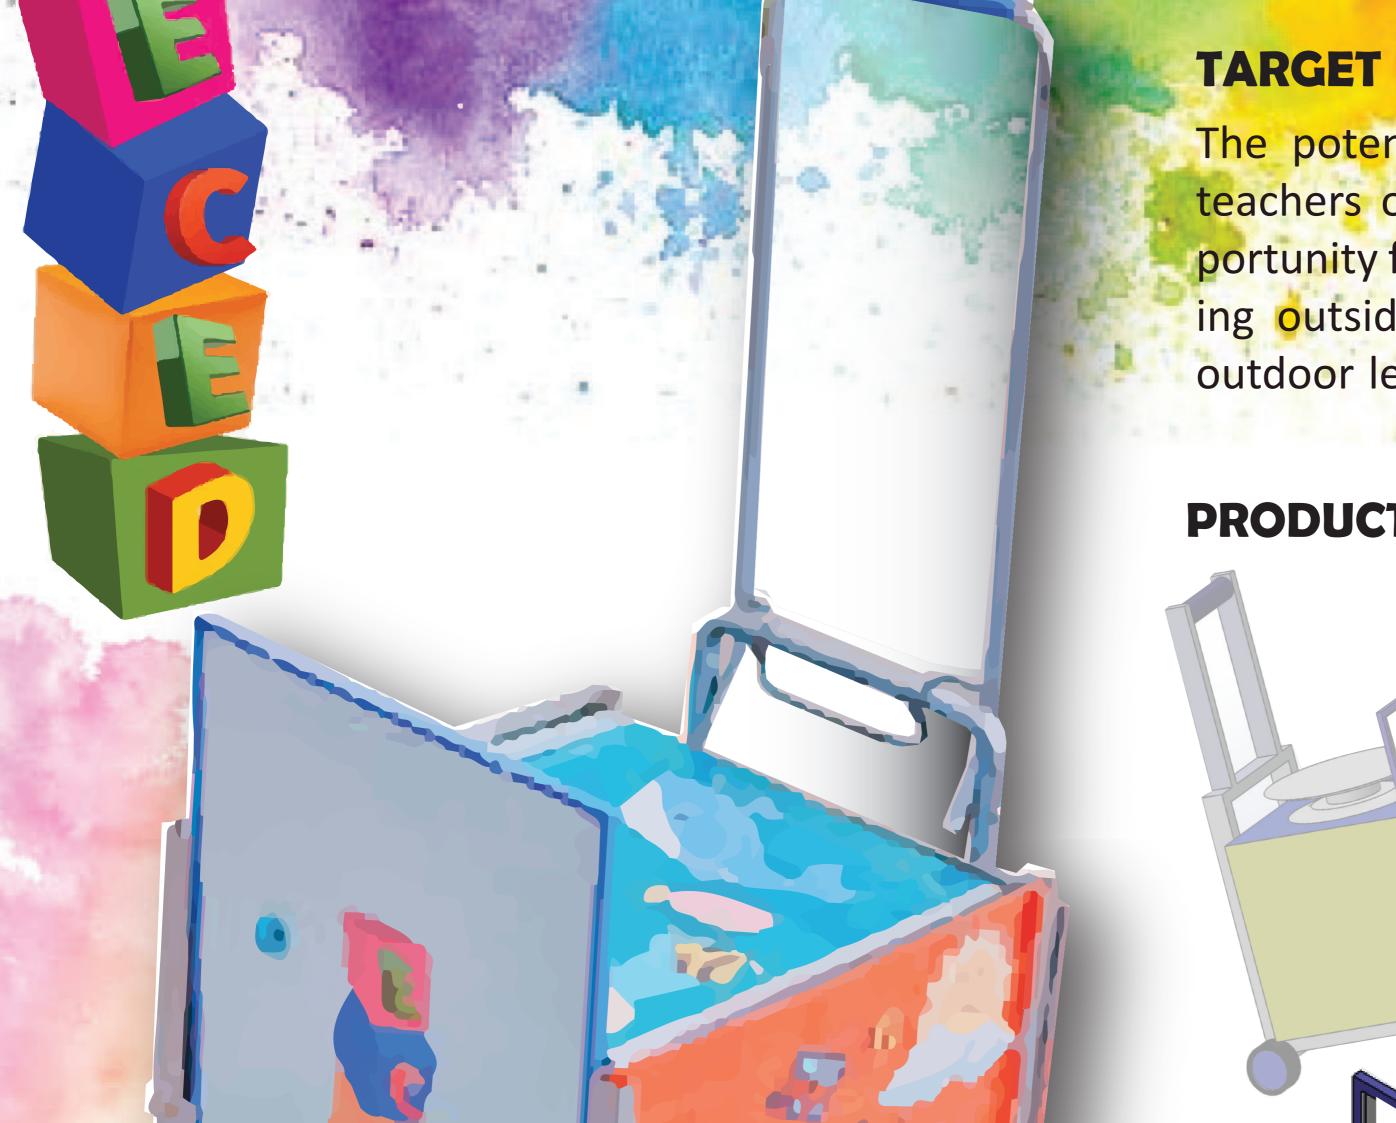

# EASY CARY EASY DISPLAY

# TARGET MARKET & POTENTIAL USER

The potential users of the ECED are the teachers of Pre-school, it provided an opportunity for the teachers to conduct teaching outside the classroom and made the outdoor learning activities more efficiently.

### PRODUCT DESCRIPTION

The E.C.E.D (Easy Carry Easy Display) is a portable cabinet that contained a slot-in whiteboard, specifically designed for kindergarten teachers for exhibition and outdoor learning purposes. It is also a unique and exclusive product that provides spaces for students to display their action figures, toys, or presentation models.