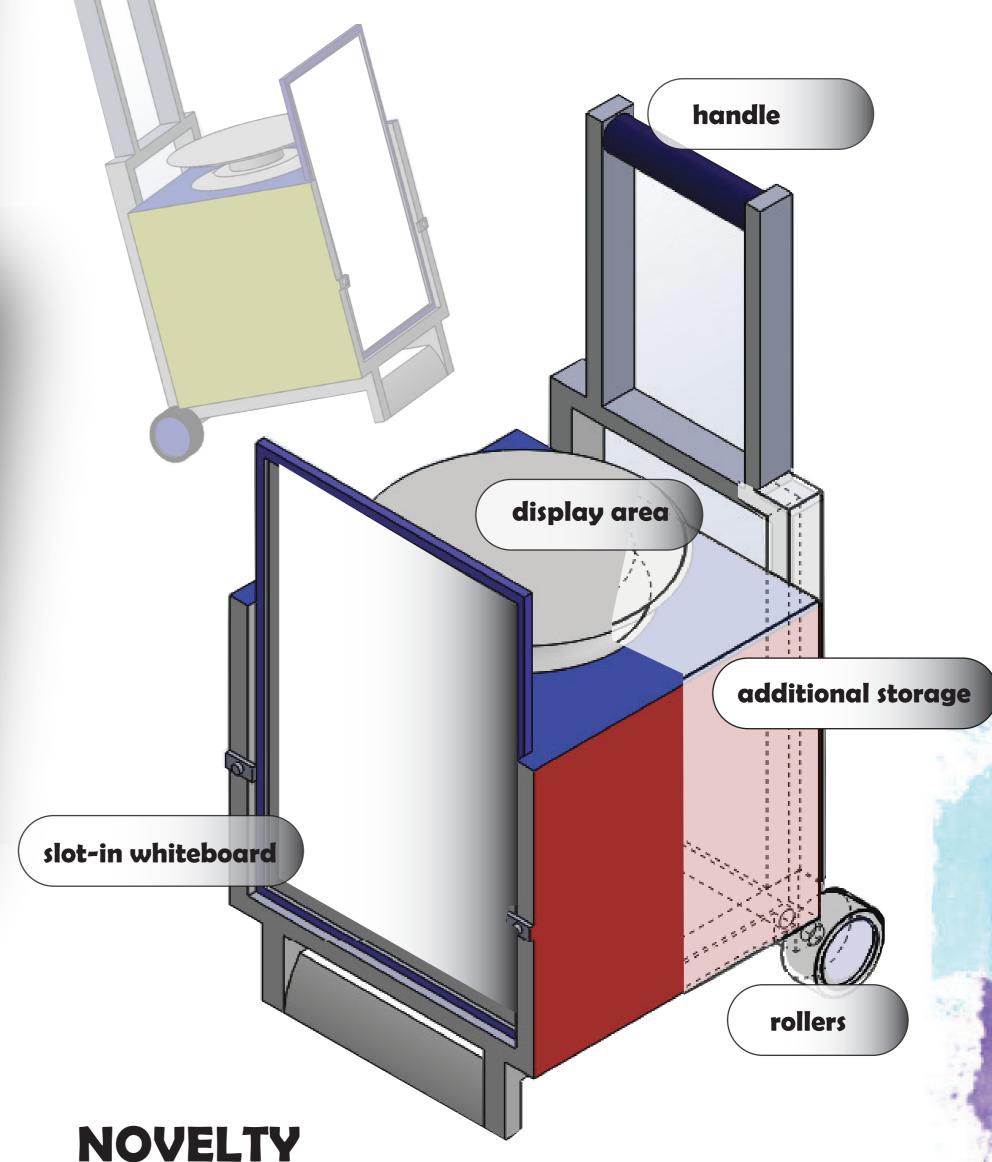

## **PRODUCT FEATURES**

### PRODUCT DESCRIPTION

The E.C.E.D (Easy Carry Easy Display) is a portable cabinet that contained a slot-in whiteboard, specifically designed for kindergarten teachers for exhibition and outdoor learning purposes. It is also a unique and exclusive product that provides spaces for students to display their action figures, toys, or presentation models.